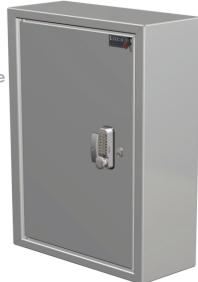

## Keep on smiling with a Guardian Angel® Let a 'SHEPHERD' guard your keys!

**SHEPHERD** - Secures up to 90 sets of keys on 3x30 'T' slot panels. Suits many applications including, car sales, service centres, workshops, panel shops, tyre, car hire, car wash etc.

 SECURE KEY MANAGEMENT SYSTEM 3MM BODY & DOOR - resists distortion of frame & door under physical attack.

- MONKEY GRIP our patented ANTI BREACH system dramatically increases physical security against hammers, jemmy & crow bars etc. BACKING PLATE - greatly reduces the ability to tear the cabinet from the wall.
- STAFF DIGITAL LOCKING saves time when numerous staff need quick KEYLESS access to the cabinet.
- 4. MANAGER'S AFTER HOURS KEY LOCK allows you to control after hours access & improve physical security AFTER HOURS.
- DOOR AJAR ALARM after 50 seconds an AUDIBLE ALARM - BEEP - BEEP - BEEP. This is a proven way to get staff to shut the cabinet.

## 6. 3 x REMOVABLE KEY PANELS, EACH OF 30 SLOTS

Height: 625mm Width: 545mm Depth: 230mm Weight: 45kg